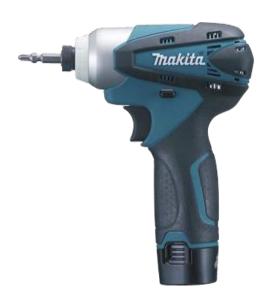

## **IMPACT SCREWDRIVER TD090DWE**

The TD090DWE 10.8 V impact wrench is ideal for complicated jobs in confined places, thanks to its particularly small dimensions which make it one of the lightest

- Maximum tightening torque 90 Nm
- **Integrated LED light**
- Engine brake and electronic switch

This impact wrench turns at an idle speed of 2400 rpm with a stroke rate of 3000 per minute.

M5, M10 **Tension screws:** Standard bolts: M5, M12 L 22-90mm Raw screws: M4, M8 Mechanical screws: **Tightening torque:** 90Nm

No-load speed: 0-2400g/min

Shots per minute: 0-3000 Weight: 0,92Kg

Supplied with 2 10.8V and 1.3Ah lithium batteries