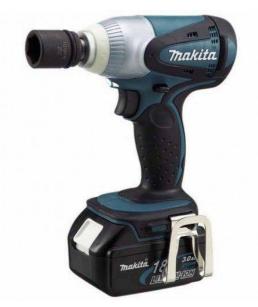

## Impact wrench BTW251RFE

230Nm• 1/2"• 0-2400 g/min/•18V/3Ah

Compact and lightweight screwdriver with 1/2" square tool connection featuring extreme lightness, easy handling and excellent performance.

The ergonomic handle with softgrip coating guarantees effective vibration absorption and its shockproof structure guarantees sturdiness and durability.

The LED lighting helps to make the work, faster and more precise.

Supplied with two 18V/3Ah batteries, charger and carrying case

## **TECHNICAL DATA**

| No-load speed    | 0-2400 g/min            |
|------------------|-------------------------|
| Shots per minute | 0-3000                  |
| Max torque       | 230 Nm                  |
| Voltage          | 18 V Li-ion             |
| Weight           | 1,7 Kg                  |
| Tool connection  | <sup>1</sup> /2" Square |