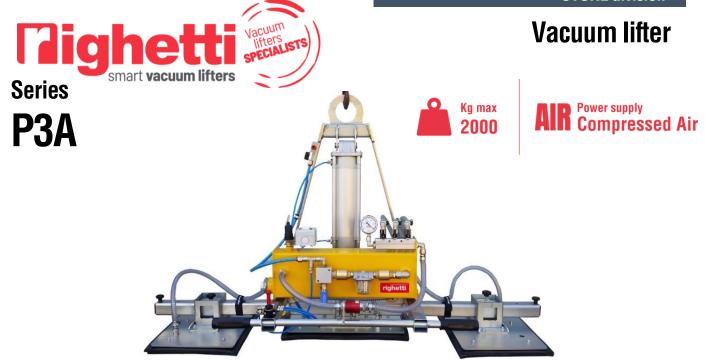

The P3A series of Vacuum Lifters is a range of 3-pads models with lifting capacity **from 375 kg to 2000 kg**. The P3A series is powered by compressed air. The **pneumatic tilting system** allows an assisted movement vertical – horizontal of the load and vice versa. The maximum capacity of the lifter depends on the dimension of the suction plates.

Thanks to the individual pads shut-off, activated through a tap placed on the lifter frame, **it's possible to use only the central pad** to lift even smaller pieces or semifinished products. Equipped with an **audio-visual alarm** control unit that warns the operator of possible dangerous situations. The vacuum gauge with coloured scale allows constant control of the vacuum level reached. Present a **filtering system for dust and condensation**.

Horizontal lifting

Vertical lifting

Pneumatic tilt 0-90°

3 suction pads

Max capacity 2000 kg

Safety devices

## **Technical specification**

| Application       | Not porous materials                                              |  |  |  |
|-------------------|-------------------------------------------------------------------|--|--|--|
| Lifting capacity  | Models up to 2000 kg                                              |  |  |  |
| Suction pads      | Nr. 3 suction pads                                                |  |  |  |
| Load movement     | Powered tilt 0-90°; control of tilting system by joystick command |  |  |  |
| Operating system  | Compressed air                                                    |  |  |  |
| Vacuum system     | Vacuum circuit, complete of vacuum reserve and non return valve   |  |  |  |
| Control           | Manual valve on the lifter's frame                                |  |  |  |
|                   | Release of the load by dual action security command               |  |  |  |
| Standard features | On-off double sliding valve with safety                           |  |  |  |
|                   | Audible and visual low vacuum warning devices                     |  |  |  |
|                   | Vacuum gauge with colored scale, vacuum filter, non return valves |  |  |  |
| Optional          | White gaskets                                                     |  |  |  |
|                   | Parking stand with wheels                                         |  |  |  |
|                   | Holder for hoist command                                          |  |  |  |