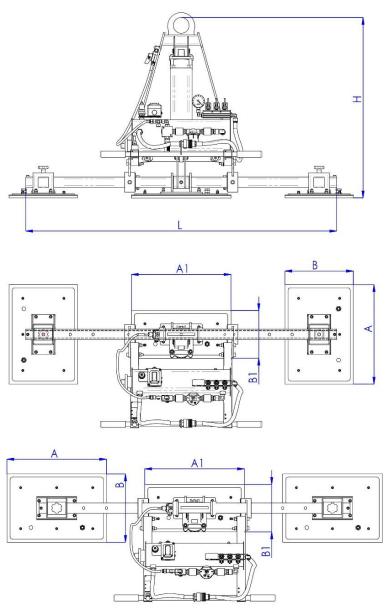

## **Technical drawing**

## **Series P3A**

| Product code | Lifting capacity | Central pad<br>A1 x B1 | Lateral pads<br>A x B | Н   |
|--------------|------------------|------------------------|-----------------------|-----|
| P3A 375      | 375              | 480 x 230              | 480 x 230             | 870 |
| P3A 625      | 625              | 480 x 230              | 480 x 330             | 870 |
| P3A 750      | 750              | 480 x 330              | 480 x 330             | 955 |
| P3A 1000     | 1000             | 630 x 330              | 630 x 330             | 870 |
| P3A 1200     | 1200             | 630 x 280              | 630 x 430             | 870 |
| P3A 1500     | 1500             | 630 x 430              | 630 x 430             | 955 |
| P3A 2000     | 2000             | 830 x 480              | 830 x 480             | 955 |

<sup>\*</sup>L standard dimension is mm 1500; on request different lengths.