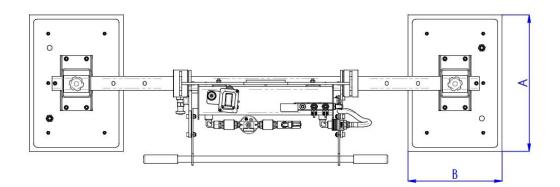

## **Technical drawing**

## Series M2A

| Product code | Lifting capacity | Pads dimensions | Н   |
|--------------|------------------|-----------------|-----|
|              | KG               | A x B mm        | mm  |
| M2A 250      | 250              | 480 x 230       | 380 |
| M2A 500      | 500              | 480 x 330       | 380 |
| M2A 1000     | 1000             | 630 x 430       | 380 |
| M2A 1500     | 1500             | 830 x 480       | 450 |