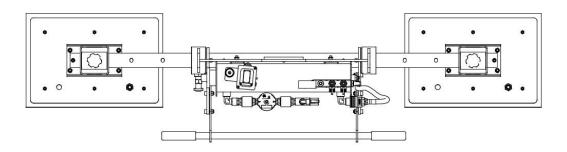

## **Technical drawing**

## Series M2A

| Product code | Lifting capacity | Pads dimensions | Н   |
|--------------|------------------|-----------------|-----|
|              | KG               | A x B mm        | mm  |
| M2A 250      | 250              | 480 x 230       | 380 |
| M2A 500      | 500              | 480 x 330       | 380 |
| M2A 1000     | 1000             | 630 x 430       | 380 |
| M2A 1500     | 1500             | 830 x 480       | 450 |