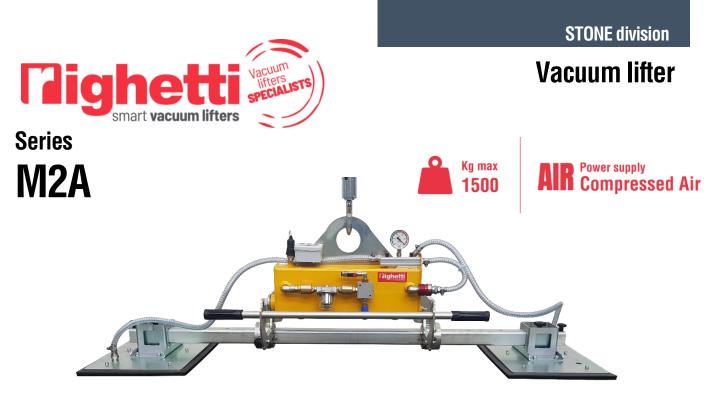

The M2A is a series of Vacuum Lifters which contains a wide range of 2-plates models with capacities ranging from 250 kg

to 1500 kg. The M2A series is compressed air powered. The **manual tilting system** allows a vertical – horizontal movement and vice versa. The maximum capacity of the lift depends on the size of the suction plates.

## Series M2A

| Product code | Lifting capacity | Pads dimensions | Н   |
|--------------|------------------|-----------------|-----|
|              | KG               | A x B mm        | mm  |
| M2A 250      | 250              | 480 x 230       | 380 |
| M2A 500      | 500              | 480 x 330       | 380 |
| M2A 1000     | 1000             | 630 x 430       | 380 |
| M2A 1500     | 1500             | 830 x 480       | 450 |