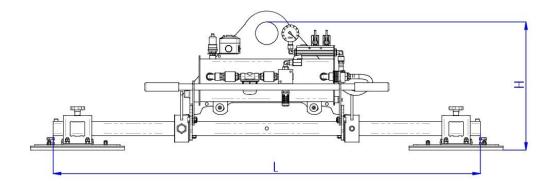

plete of vacuum reserve and non return valve   |  |  |
| Control           | Manual valve on the lifter's frame                                |  |  |
|                   | Release of the load by dual action security command               |  |  |
| Standard features | On-off double sliding valve with safety                           |  |  |
|                   | Audible and visual low vacuum warning devices                     |  |  |
|                   | Vacuum gauge with colored scale, vacuum filter, non return valves |  |  |
| Optional          | White gaskets                                                     |  |  |
|                   | Holder for hoist command                                          |  |  |

**Righetti Vacuum Lifters Specialists** 





## **Technical drawing**







## Series M2A



| Product code | Lifting capacity | Pads dimensions | Н   |
|--------------|------------------|-----------------|-----|
|              | KG               | A x B mm        | mm  |
| M2A 250      | 250              | 480 x 230       | 380 |
| M2A 500      | 500              | 480 x 330       | 380 |
| M2A 1000     | 1000             | 630 x 430       | 380 |
| M2A 1500     | 1500             | 830 x 480       | 450 |

L: 1500 mm; on request other lengths.