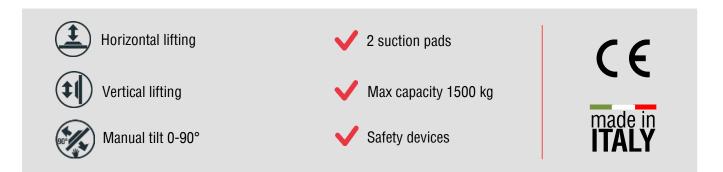

The M2A is a series of Vacuum Lifters which contains a wide range of 2-plates models with capacities ranging from 250 kg

to 1500 kg. The M2A series is compressed air powered. The **manual tilting system** allows a vertical – horizontal movement and vice versa. The maximum capacity of the lift depends on the size of the suction plates.

It is equipped with an **audio-visual alarm** control unit that warns the operator of possible dangerous situations. The vacuum gauge with coloured scale allows constant control of the vacuum level reached. It is present a **filtering system** for dust and condensation.

## **Technical specification**

| Application       | Marble and granite slabs - not porous materials                   |  |  |
|-------------------|-------------------------------------------------------------------|--|--|
| Lifting capacity  | Models up to 1500 kg                                              |  |  |
| Suction pads      | Nr. 2 suction pads                                                |  |  |
| Load movement     | Manual tilt 0-90°                                                 |  |  |
| Operating system  | Compressed air                                                    |  |  |
| Vacuum system     | Vacuum circuit, complete of vacuum reserve and non return valve   |  |  |
| Control           | Manual valve on the lifter's frame                                |  |  |
|                   | Release of the load by dual action security command               |  |  |
| Standard features | On-off double sliding valve with safety                           |  |  |
|                   | Audible and visual low vacuum warning devices                     |  |  |
|                   | Vacuum gauge with colored scale, vacuum filter, non return valves |  |  |
| Optional          | White gaskets                                                     |  |  |
|                   | Holder for hoist command                                          |  |  |