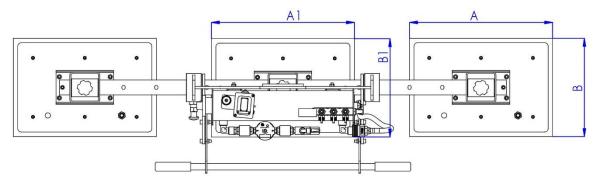

## **Series M3A**

Kg max **1500** 

| Product code | Lifting capacity | A1 x B1   | A2 x B2   | H   |
|--------------|------------------|-----------|-----------|-----|
|              | KG               | mm        | mm        | mm  |
| M3A 375      | 375              | 480 x 230 | 480 x 230 | 380 |
| M3A 625      | 625              | 480 x 230 | 480 x 330 | 380 |
| M3A 750      | 750              | 480 x 330 | 480 x 330 | 380 |
| M3A 1000     | 1000             | 630 x 330 | 630 x 330 | 380 |
| M3A 1200     | 1200             | 630 x 280 | 630 x 280 | 450 |
| M3A 1500     | 1500             | 630 x 430 | 630 x 430 | 450 |

L = 1500 mm; on request different length