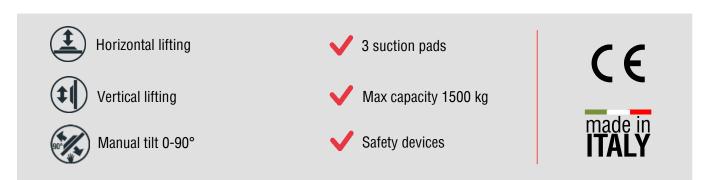

The M3A is a series of Vacuum Lifters which contains a wide range of 3-plate models with capacities ranging from 375 kg to 1500 kg. The M3A series is compressed air powered. The **manual tilting system** allows a vertical – horizontal movement and vice versa. The maximum capacity of the lift depends on the size of the suction plates.

This lifter is very versatile, by excluding the side plates by turning off a tap on the lifter's frame, it is possible to **use only the central plate** that allows you to lift small items.

It is equipped with an **audio-visual alarm** control unit that warns the operator of possible dangerous situations. The vacuum gauge with coloured scale allows constant control of the vacuum level reached. It is present a **filtering system** for dust and condensation.

## **Technical specification**

| Application       | Marble and granite slabs - not porous materials                   |  |  |  |
|-------------------|-------------------------------------------------------------------|--|--|--|
| Lifting capacity  | Models up to 1500 kg                                              |  |  |  |
| Suction pads      | Nr. 3 suction pad                                                 |  |  |  |
| Load movement     | Manual tilt 0-90°                                                 |  |  |  |
| Operating system  | Compressed air                                                    |  |  |  |
| Vacuum system     | Vacuum circuit, complete of vacuum reserve and non return valve   |  |  |  |
| Control           | Manual valve on the lifter's frame                                |  |  |  |
|                   | Release of the load by dual action security command               |  |  |  |
| Standard features | On-off double sliding valve with safety                           |  |  |  |
|                   | Audible and visual low vacuum warning devices                     |  |  |  |
|                   | Vacuum gauge with colored scale, vacuum filter, non return valves |  |  |  |
| Optional          | White gaskets                                                     |  |  |  |
|                   | Holder for hoist command                                          |  |  |  |