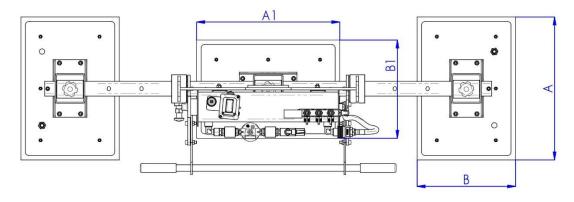

## **Series M3A**

Kg max **1500** 

| Product code | Lifting capacity | A1 x B1   | A2 x B2   | H   |
|--------------|------------------|-----------|-----------|-----|
|              | KG               | mm        | mm        | mm  |
| M3A 375      | 375              | 480 x 230 | 480 x 230 | 380 |
| M3A 625      | 625              | 480 x 230 | 480 x 330 | 380 |
| M3A 750      | 750              | 480 x 330 | 480 x 330 | 380 |
| M3A 1000     | 1000             | 630 x 330 | 630 x 330 | 380 |
| M3A 1200     | 1200             | 630 x 280 | 630 x 280 | 450 |
| M3A 1500     | 1500             | 630 x 430 | 630 x 430 | 450 |

L = 1500 mm; on request different length