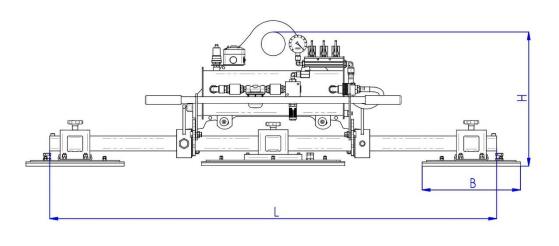

## **Series M3A**

Kg max **1500** 

| Product code | Lifting capacity | A1 x B1   | A2 x B2   | H   |
|--------------|------------------|-----------|-----------|-----|
|              | KG               | mm        | mm        | mm  |
| M3A 375      | 375              | 480 x 230 | 480 x 230 | 380 |
| M3A 625      | 625              | 480 x 230 | 480 x 330 | 380 |
| M3A 750      | 750              | 480 x 330 | 480 x 330 | 380 |
| M3A 1000     | 1000             | 630 x 330 | 630 x 330 | 380 |
| M3A 1200     | 1200             | 630 x 280 | 630 x 280 | 450 |
| M3A 1500     | 1500             | 630 x 430 | 630 x 430 | 450 |

L = 1500 mm; on request different length