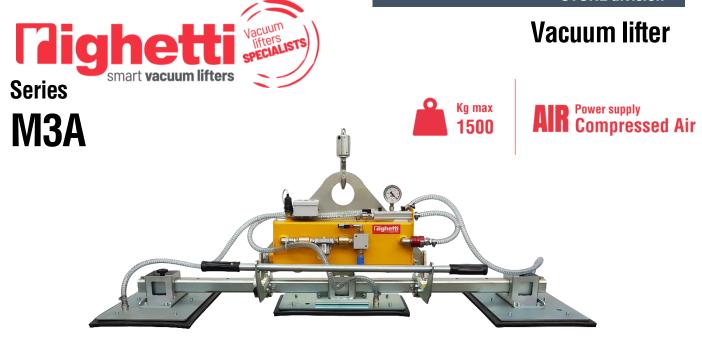

The M3A is a series of Vacuum Lifters which contains a wide range of 3-plate models with capacities ranging from 375 kg to 1500 kg. The M3A series is compressed air powered. The **manual tilting system** allows a vertical – horizontal movement and vice versa. The maximum capacity of the lift depends on the size of the suction plates.

## **Vacuum lifter**

## **Series M3A**

Kg max **1500** 

| Product code | Lifting capacity | A1 x B1   | A2 x B2   | H   |
|--------------|------------------|-----------|-----------|-----|
|              | KG               | mm        | mm        | mm  |
| M3A 375      | 375              | 480 x 230 | 480 x 230 | 380 |
| M3A 625      | 625              | 480 x 230 | 480 x 330 | 380 |
| M3A 750      | 750              | 480 x 330 | 480 x 330 | 380 |
| M3A 1000     | 1000             | 630 x 330 | 630 x 330 | 380 |
| M3A 1200     | 1200             | 630 x 280 | 630 x 280 | 450 |
| M3A 1500     | 1500             | 630 x 430 | 630 x 430 | 450 |